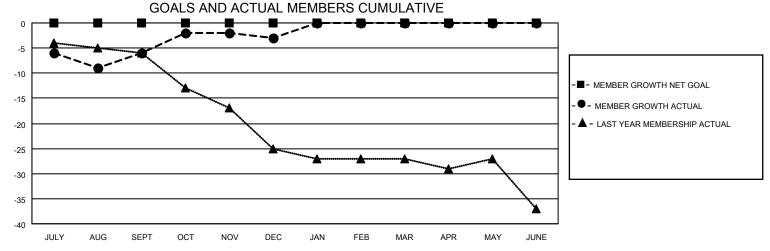

## MONTHLY MEMBERSHIP PROGRESS REPORT

LOCATION UTAH District 28 T Results as of: 12/31/2021

| Clubs                 |               |           |               | Members               |                        |                         |                                                    |
|-----------------------|---------------|-----------|---------------|-----------------------|------------------------|-------------------------|----------------------------------------------------|
| RESULTS FOR 2021-2022 |               |           |               | RESULTS FOR 2021-2022 |                        |                         |                                                    |
| QUARTER               | NEW CLUB GOAL | NEW CLUBS | DROPPED CLUBS | QUARTER MEMB          | BER GROWTH NET<br>GOAL | MEMBER GROWTH<br>ACTUAL | DROPPED<br>MEMBERS ACTUAL<br>(including transfers) |
| JULY/AUG/SEPT         | 0             | 0         | 0             | JULY/AUG/SEPT         | 0                      | 17                      | 20                                                 |
| OCT/NOV/DEC           | 0             | 0         | 0             | OCT/NOV/DEC           | 0                      | 19                      | 13                                                 |
| JAN/FEB/MAR           | 0             | 0         | 0             | JAN/FEB/MAR           | 0                      | 0                       | 0                                                  |
| APR/MAY/JUNE          | 0             | 0         | 0             | APR/MAY/JUNE          | 0                      | 0                       | 0                                                  |